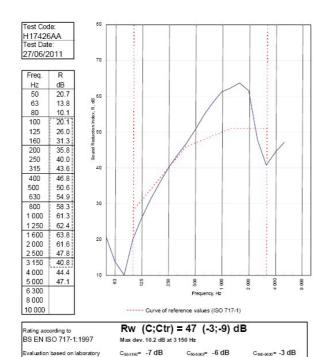

BRE 285458 - BRE Report P102396-1011B

Refer to Speedline Specification Clause

102 mm. (At Base Track, Excluding Finishes)

Severe - Annexes A-F

47 RwdB, Date Tested or Assessed Against - 70-K-53(25)

C<sub>v,50-3150</sub>= -18 dB

C<sub>v.100-5000</sub>: -9 dB

C<sub>v.50-5000</sub>= -18 dB

Email: enquiries@speedlinedrywall.co.uk