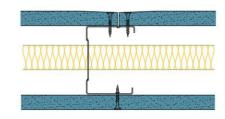

## AS70-K-154(25) - SPEEDLINE System Data Sheet - Version V1 (24-10-23)

SPEEDLINE 70mm Acoustic 'C' Stud Partition @600mm Ctrs, with Knauf 15mm Soundshield Plus each side, 25mm APR

## System Performance Breakdown

Fire Resistance:

BS476 Part 22:1987:

Test Ref & Date or Applied Ref & Report:

Max Height: Thickness:

Duty Grade: BS 5234: Part 2:1992:

Sound Insulation:

60/60 Minutes (Integrity/Insulation).